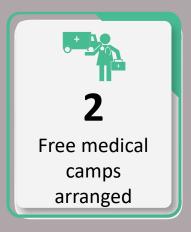

## Data for 7<sup>th</sup> October 2022

**52** 

Total Free Medical Camps Arranged throughout Sindh

8,659

Total OPD Cases throughout Sindh