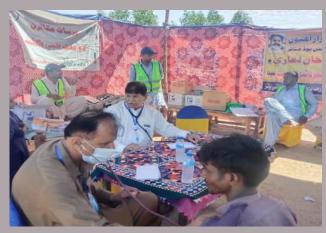

## **District Matiari**

#### **Rain Emergency Relief Photos - District Matiari**

Godar khokhar, by BHU team KK Nizamani

Godar khokhar, by BHU team KK Nizamani

Godar khokhar, by BHU team KK Nizamani

Village farsi farm