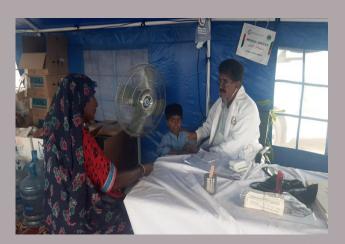

#### **District Jamshoro**

#### **Rain Emergency Relief Photos - District Jamshoro**

Screening of children at Gulshan e Shahbaz

Baby referred to NSC

MRC at Water filter plant

Mobile relief camp at Bola Khan

MRC at SSP office site road