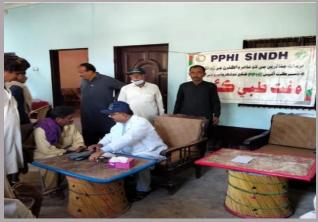

#### **District Jamshoro**

#### **Rain Emergency Relief Photos - District Jamshoro**

Screening of children at Gulshan e Shahbaz

Baby referred to NSC

MRC at Water filter plant

Mobile relief camp at Bola Khan

MRC at SSP office site road