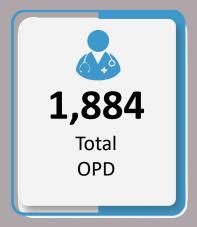

## Data for 7<sup>th</sup> October 2022

|                                                    | Total Numbers                |                |  |  |
|----------------------------------------------------|------------------------------|----------------|--|--|
| Indicators                                         | 7 <sup>st</sup> October 2022 | Overall So Far |  |  |
| Total number of free mobile medical camps arranged | 52                           | 6377           |  |  |
| Total OPD                                          | 8659                         | 1204021        |  |  |
| Total number of <5 OPD                             | 2256                         | 297510         |  |  |
| Total number of >5 OPD                             | 6403                         | 906511         |  |  |
| Total number of ARI                                | 1728                         | 254723         |  |  |
| Total number of <5 yrs diarrhea/cholera/dysentery  | 581                          | 110922         |  |  |
| Total number of >5 yrs diarrhea/cholera/dysentery  | 604                          | 102244         |  |  |
| Total number of suspected malaria                  | 1200                         | 126779         |  |  |
| Total number of patients with skin diseases        | 4546                         | 294296         |  |  |
| Total number of patients with other diseases       | 2691                         | 317670         |  |  |