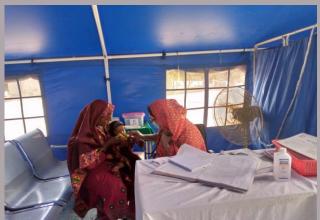

#### **District Jamshoro**

#### **Rain Emergency Relief Photos - District Jamshoro**

Screening of children at Gulshan e Shahbaz

Baby referred to NSC

MRC at Water filter plant

Mobile relief camp at Bola Khan

MRC at SSP office site road