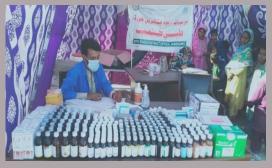

## **District Matiari**

#### **Rain Emergency Relief Photos - District Matiari**

Godar khokhar, by BHU team KK Nizamani

Godar khokhar, by BHU team KK Nizamani

Godar khokhar, by BHU team KK Nizamani

Village farsi farm