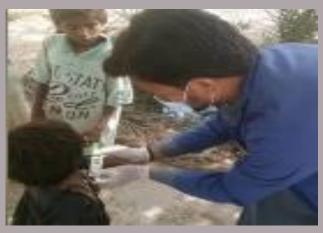

In response to the rains and flood emergency, PPHI Sindh along with Health Department, Government of Sindh took prompt actions to tackle the situation. Instantly all the PPHI Sindh Regional Directors (RDs) and District Managers (DMs) were directed to be sensitised and take extra efforts to cater to this challenge. All the Health Facilities under the management control of PPHI Sindh were strictly directed to take all necessary measures to face the situation. The measures included availability of staff, availability of medicines, treating the incoming patients and intimating the higher management regarding any outbreaks, emergencies and other calamities. Moreover, field medical camps were established in all flood hit areas that were disconnected from regular communications. The villages affected by rain water and hill-torrents were specifically targeted for medical aid. This whole activity was done in coordination with District Administration and District Health Management to get maximum results in tackling the disastrous situation in Sindh.