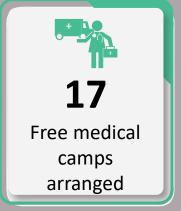

## Data for 7<sup>th</sup> October 2022

|                                                    | Total Numbers                |                |  |  |
|----------------------------------------------------|------------------------------|----------------|--|--|
| Indicators                                         | 7 <sup>st</sup> October 2022 | Overall So Far |  |  |
| Total number of free mobile medical camps arranged | 52                           | 6377           |  |  |
| Total OPD                                          | 8659                         | 1204021        |  |  |
| Total number of <5 OPD                             | 2256                         | 297510         |  |  |
| Total number of >5 OPD                             | 6403                         | 906511         |  |  |
| Total number of ARI                                | 1728                         | 254723         |  |  |
| Total number of <5 yrs diarrhea/cholera/dysentery  | 581                          | 110922         |  |  |
| Total number of >5 yrs diarrhea/cholera/dysentery  | 604                          | 102244         |  |  |
| Total number of suspected malaria                  | 1200                         | 126779         |  |  |
| Total number of patients with skin diseases        | 4546                         | 294296         |  |  |
| Total number of patients with other diseases       | 2691                         | 317670         |  |  |