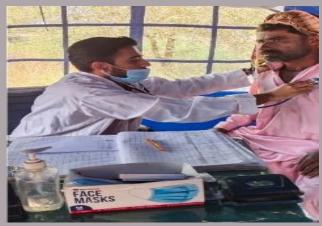

In response to the rains and flood emergency, PPHI Sindh along with Health Department, Government of Sindh took prompt actions to tackle the situation. Instantly all the PPHI Sindh Regional Directors (RDs) and District Managers (DMs) were directed to be sensitised and take extra efforts to cater to this challenge. All the Health Facilities under the management control of PPHI Sindh were strictly directed to take all necessary measures to face the situation. The measures included availability of staff, availability of medicines, treating the incoming patients and intimating the higher management regarding any outbreaks, emergencies and other calamities. Moreover, field medical camps were established in all flood hit areas that were disconnected from regular communications. The villages affected by rain water and hill-torrents were specifically targeted for medical aid. This whole activity was done in coordination with District Administration and District Health Management to get maximum results in tackling the disastrous situation in Sindh.