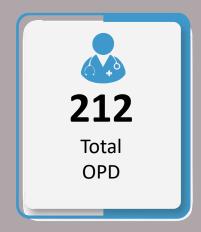

## Data for 7<sup>th</sup> October 2022

**52** 

Total Free Medical Camps Arranged throughout Sindh

8,659

Total OPD Cases throughout Sindh