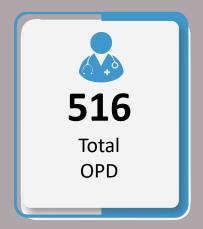

## Data for 7<sup>th</sup> October 2022

**52** 

Total Free Medical Camps Arranged throughout Sindh

8,659

Total OPD Cases throughout Sindh