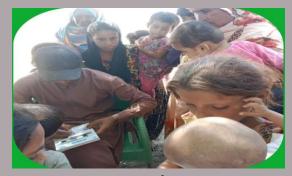

#### **District Jamshoro**

#### **Rain Emergency Relief Photos - District Jamshoro**

Screening of children at Gulshan e Shahbaz

Baby referred to NSC

MRC at Water filter plant

Mobile relief camp at Bola Khan

MRC at SSP office site road

Screening and enrollment of IDPs children