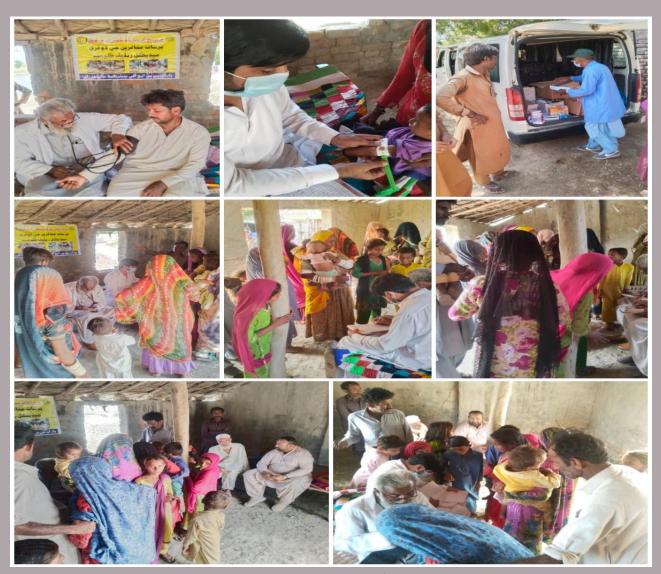

## **District Dadu**

#### **Rain Emergency Relief Photos - District Dadu**

Camp at FIX SITE KAMAL KHAN MORI

Camp at Gozo

Camp at Tent City Dadu Fix Camp

Camp at Government degree collage Dadu

Camp at Qazi Arif Bypass

Camp at Tent city jakhro