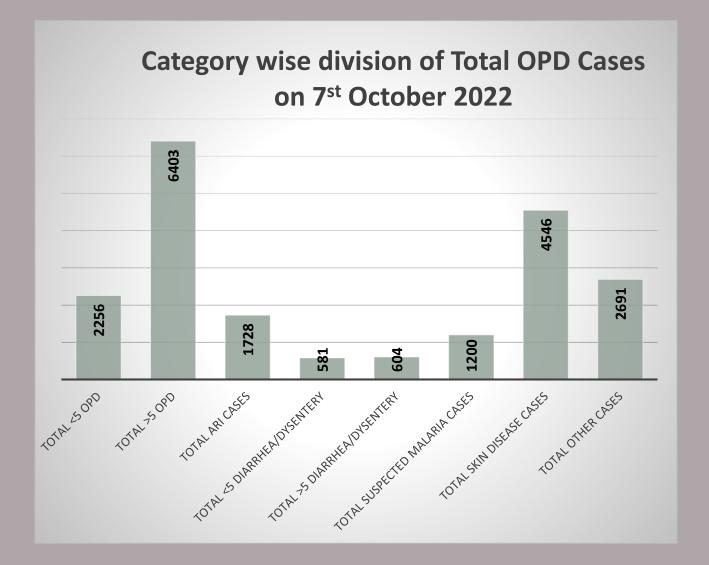

## Data for 7<sup>th</sup> October 2022

|                                                    | Total Numbers                |                |  |  |
|----------------------------------------------------|------------------------------|----------------|--|--|
| Indicators                                         | 7 <sup>st</sup> October 2022 | Overall So Far |  |  |
| Total number of free mobile medical camps arranged | 52                           | 6377           |  |  |
| Total OPD                                          | 8659                         | 1204021        |  |  |
| Total number of <5 OPD                             | 2256                         | 297510         |  |  |
| Total number of >5 OPD                             | 6403                         | 906511         |  |  |
| Total number of ARI                                | 1728                         | 254723         |  |  |
| Total number of <5 yrs diarrhea/cholera/dysentery  | 581                          | 110922         |  |  |
| Total number of >5 yrs diarrhea/cholera/dysentery  | 604                          | 102244         |  |  |
| Total number of suspected malaria                  | 1200                         | 126779         |  |  |
| Total number of patients with skin diseases        | 4546                         | 294296         |  |  |
| Total number of patients with other diseases       | 2691                         | 317670         |  |  |