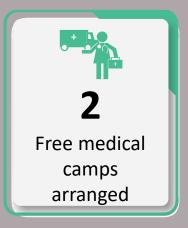

## Data for 7<sup>th</sup> October 2022

**52** 

Total Free Medical Camps Arranged throughout Sindh

8,659

Total OPD Cases throughout Sindh