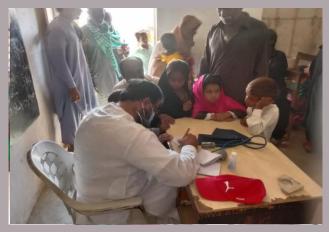

#### **District Jamshoro**

#### **Rain Emergency Relief Photos - District Jamshoro**

Screening of children at Gulshan e Shahbaz

Baby referred to NSC

MRC at Water filter plant

Mobile relief camp at Bola Khan

MRC at SSP office site road