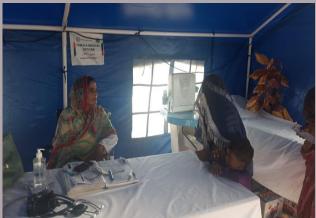

#### **District Jamshoro**

#### **Rain Emergency Relief Photos - District Jamshoro**

Screening of children at Gulshan e Shahbaz

Baby referred to NSC

MRC at Water filter plant

Mobile relief camp at Bola Khan

MRC at SSP office site road