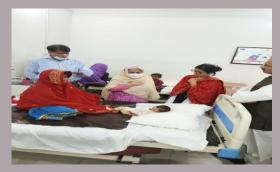

#### **District Jamshoro**

#### **Rain Emergency Relief Photos - District Jamshoro**

Screening of children at Gulshan e Shahbaz

Baby referred to NSC

MRC at Water filter plant

Mobile relief camp at Bola Khan

MRC at SSP office site road

Screening and enrollment of IDPs children