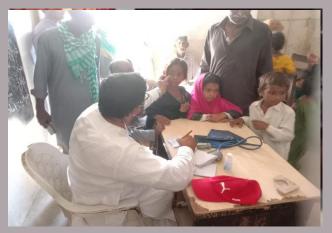

#### **District Jamshoro**

#### **Rain Emergency Relief Photos - District Jamshoro**

Screening of children at Gulshan e Shahbaz

Baby referred to NSC

MRC at Water filter plant

Mobile relief camp at Bola Khan

MRC at SSP office site road