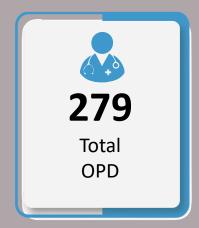

## Data for 7<sup>th</sup> October 2022

**52** 

Total Free Medical Camps Arranged throughout Sindh

8,659

Total OPD Cases throughout Sindh