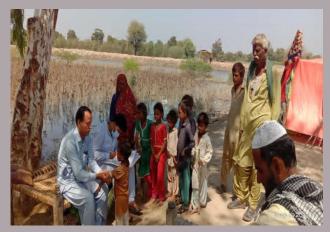

#### **District Jamshoro**

#### **Rain Emergency Relief Photos - District Jamshoro**

Screening of children at Gulshan e Shahbaz

Baby referred to NSC

MRC at Water filter plant

Mobile relief camp at Bola Khan

MRC at SSP office site road