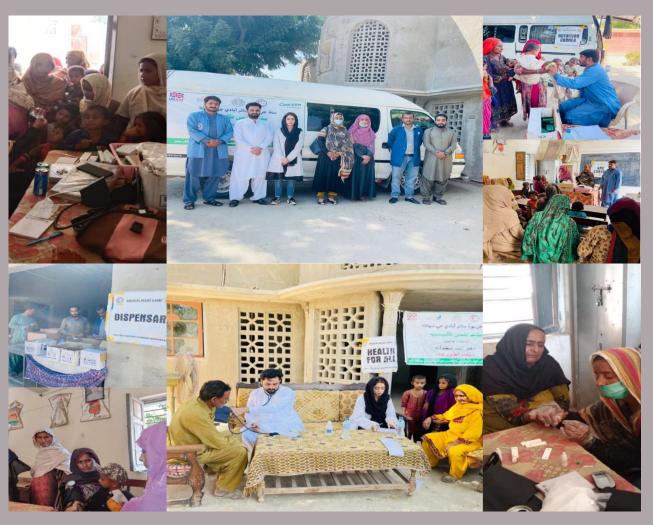

#### **District Jamshoro**

#### **Rain Emergency Relief Photos - District Jamshoro**

Screening of children at Gulshan e Shahbaz

Baby referred to NSC

MRC at Water filter plant

Mobile relief camp at Bola Khan

MRC at SSP office site road

Screening and enrollment of IDPs children