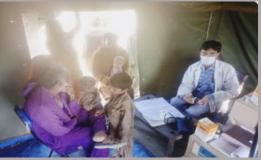

#### **Rain Emergency Relief Photos - District Jamshoro**

Screening of children at Gulshan e Shahbaz

Baby referred to NSC

MRC at Water filter plant

Mobile relief camp at Bola Khan

MRC at SSP office site road