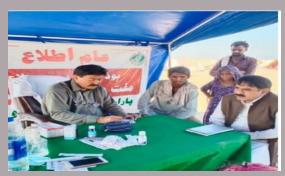

#### **District Jamshoro**

#### **Rain Emergency Relief Photos - District Jamshoro**

Screening of children at Gulshan e Shahbaz

Baby referred to NSC

MRC at Water filter plant

Mobile relief camp at Bola Khan

MRC at SSP office site road