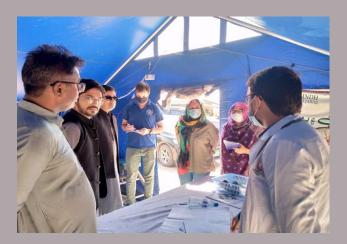

#### **District Jamshoro**

#### **Rain Emergency Relief Photos - District Jamshoro**

Screening of children at Gulshan e Shahbaz

Baby referred to NSC

MRC at Water filter plant

Mobile relief camp at Bola Khan

MRC at SSP office site road