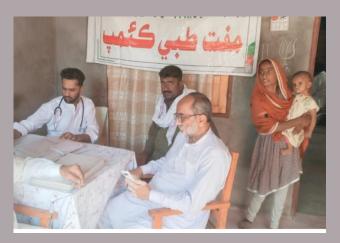

#### **District Jamshoro**

#### **Rain Emergency Relief Photos - District Jamshoro**

Screening of children at Gulshan e Shahbaz

Baby referred to NSC

MRC at Water filter plant

Mobile relief camp at Bola Khan

MRC at SSP office site road