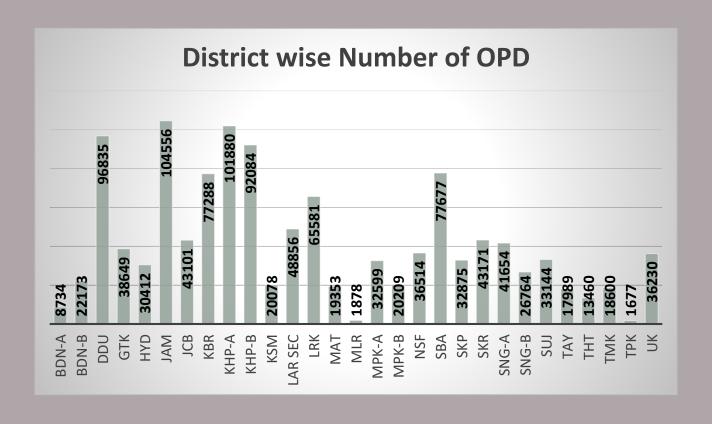

## District wise data till 7<sup>th</sup> October 2022

| Sr. | District | Camps Till 7 <sup>st</sup><br>Oct | OPD Till 7 <sup>st</sup> Oct |
|-----|----------|-----------------------------------|------------------------------|
| 1   | BDN-A    | 87                                | 8734                         |
| 2   | BDN-B    | 108                               | 22173                        |
| 3   | DDU      | 599                               | 96835                        |
| 4   | GTK      | 178                               | 38649                        |
| 5   | HYD      | 179                               | 30412                        |
| 6   | JAM      | 439                               | 104556                       |
| 7   | JCB      | 178                               | 43101                        |
| 8   | KBR      | 318                               | 77288                        |
| 9   | KHP-A    | 588                               | 101880                       |
| 10  | KHP-B    | 556                               | 92084                        |
| 11  | KSM      | 118                               | 20078                        |
| 12  | LAR SEC  | 83                                | 48856                        |
| 13  | LRK      | 278                               | 65581                        |
| 14  | MAT      | 156                               | 19353                        |
| 15  | MLR      | 15                                | 1878                         |
| 16  | MPK-A    | 213                               | 32599                        |
| 17  | MPK-B    | 189                               | 20209                        |
| 18  | NSF      | 330                               | 36514                        |
| 19  | SBA      | 293                               | 77677                        |
| 20  | SKP      | 226                               | 32875                        |
| 21  | SKR      | 215                               | 43171                        |
| 22  | SNG-A    | 165                               | 41654                        |
| 23  | SNG-B    | 174                               | 26764                        |
| 24  | SUJ      | 142                               | 33144                        |
| 25  | TAY      | 98                                | 17989                        |
| 26  | THT      | 83                                | 13460                        |
| 27  | TMK      | 161                               | 18600                        |
| 28  | TPK      | 30                                | 1677                         |
| 29  | UK       | 178                               | 36230                        |
|     | Total    | 6377                              | 1204021                      |