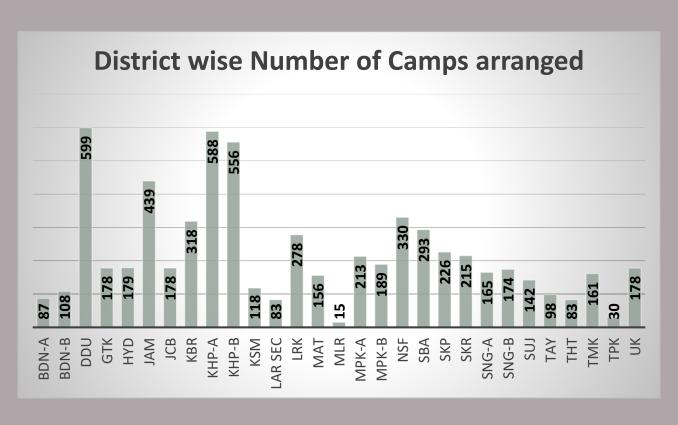

## District wise data till 7<sup>th</sup> October 2022

| Sr. | District | Camps Till 7 <sup>st</sup><br>Oct | OPD Till 7 <sup>st</sup> Oct |
|-----|----------|-----------------------------------|------------------------------|
| 1   | BDN-A    | 87                                | 8734                         |
| 2   | BDN-B    | 108                               | 22173                        |
| 3   | DDU      | 599                               | 96835                        |
| 4   | GTK      | 178                               | 38649                        |
| 5   | HYD      | 179                               | 30412                        |
| 6   | JAM      | 439                               | 104556                       |
| 7   | JCB      | 178                               | 43101                        |
| 8   | KBR      | 318                               | 77288                        |
| 9   | KHP-A    | 588                               | 101880                       |
| 10  | KHP-B    | 556                               | 92084                        |
| 11  | KSM      | 118                               | 20078                        |
| 12  | LAR SEC  | 83                                | 48856                        |
| 13  | LRK      | 278                               | 65581                        |
| 14  | MAT      | 156                               | 19353                        |
| 15  | MLR      | 15                                | 1878                         |
| 16  | MPK-A    | 213                               | 32599                        |
| 17  | MPK-B    | 189                               | 20209                        |
| 18  | NSF      | 330                               | 36514                        |
| 19  | SBA      | 293                               | 77677                        |
| 20  | SKP      | 226                               | 32875                        |
| 21  | SKR      | 215                               | 43171                        |
| 22  | SNG-A    | 165                               | 41654                        |
| 23  | SNG-B    | 174                               | 26764                        |
| 24  | SUJ      | 142                               | 33144                        |
| 25  | TAY      | 98                                | 17989                        |
| 26  | THT      | 83                                | 13460                        |
| 27  | TMK      | 161                               | 18600                        |
| 28  | TPK      | 30                                | 1677                         |
| 29  | UK       | 178                               | 36230                        |
|     | Total    | 6377                              | 1204021                      |