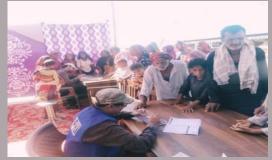

#### **Rain Emergency Relief Photos - District Jamshoro**

Screening of children at Gulshan e Shahbaz

Baby referred to NSC

MRC at Water filter plant

Mobile relief camp at Bola Khan

MRC at SSP office site road

Screening and enrollment of IDPs children